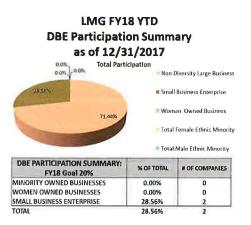

#### LMG FY18 YTD DBE Participation Dollars Spent as of 12/31/2017

| DBE Classification                 | DBE Dollars Spent: |
|------------------------------------|--------------------|
| Ethnic Minority Male               |                    |
| African American Owned             | \$0 (0%)           |
| Total Minority Business Enterprise | \$0 (0%)           |
| Total Woman Owned                  | \$0 (0%)           |
| Total Small Business               | \$277,005 (28.56%) |
| Total DBE Participation            | \$277,005 (28.56%) |
| Total Non Diversity Business       | \$693,023 (71.44%) |