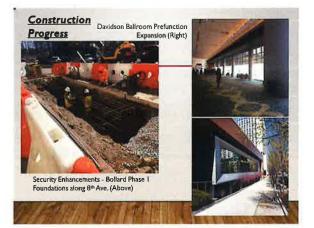

Charles Starks and Larry Atema gave Construction Updates on Fresh Pick Market & Café, Davidson Ballroom and Concourse Expansion, Bollards, Fifth+Broadway Garage, and 424 Lafayette (Attachment #1), and there was discussion.