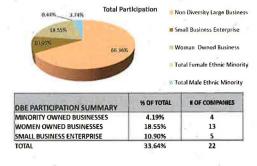

#### Music City Center FY18 YTD DBE Participation Dollars Spent as of 12/31/2017

| DBE Classification                 | DBE Dollars Spent:  |
|------------------------------------|---------------------|
| Ethnic Minority Male               |                     |
| African American Owned             | \$109,321 (3.74%)   |
| Ethnic Minority Female             |                     |
| African American Owned             | \$12,991(.44%)      |
| Total Minority Business Enterprise | \$122,312 (4.19%)   |
| Total Woman Owned                  | \$541,774 (18,55%)  |
| Total Small Business               | \$318,476 (10.90%)  |
| Total DBE Participation            | \$982,562 (33.64%)  |
| Total Non Diversity Business       | \$1,938,301(66.36%) |