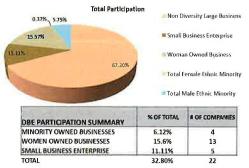

#### Music City Center FY18 2<sup>nd</sup> Quarter DBE Participation Dollars Spent

| DBE Classification                 | DBE Dollars Spent:   |
|------------------------------------|----------------------|
| Ethnic Minority Male               |                      |
| - African American Owned           | \$100,071(5.75%)     |
| Ethnic Minority Female             |                      |
| African American Owned             | \$6,501 ( 37%)       |
| Total Minority Business Enterprise | \$106,572 (6.12%)    |
| Total Woman Owned                  | \$270,906 (15.57%)   |
| Total Small Business               | \$193,298 (11.11%)   |
| Total DBE Participation            | \$570,776 (32.80%)   |
| Total Non Diversity Business       | \$1,169,550 (67.20%) |