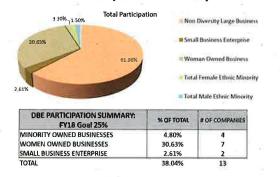

#### Centerplate FY18 YTD DBE Participation Summary as of 12/31/2017 Total Participation

| DBE PARTICIPATION SUMMARY:<br>FY18 Goal 25% | % OF TOTAL | # OF COMPANIES |
|---------------------------------------------|------------|----------------|
| MINORITY OWNED BUSINESSES                   | 3,82%      | 4              |
| WOMEN OWNED BUSINESSES                      | 31.32%     | 7              |
| SMALL BUSINESS ENTERPRISE                   | 3.33%      | 2              |
| TOTAL                                       | 38.48%     | 13             |