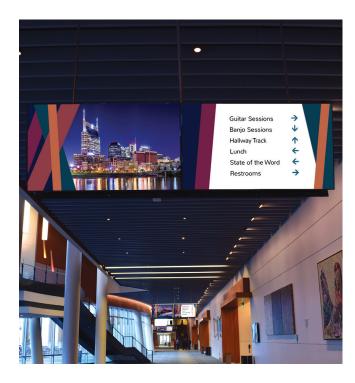

### Wayfinding Pods

Our Wayfinding Pods can be found hanging throughout the facility in major corridors and concourses to assist visitors in navigating throughout the Music City Center. These pods are composed of four 65" screens, two on each side. They are capable of displaying different images/ videos on each screen, or a large image/video across both screens For locations and pricing see pages 9-14.

| Wayfinding Pods  | Specifications   |
|------------------|------------------|
| Size             | 4 - 65" Displays |
| Total Number     | 17               |
| Pixel Dimensions | 3840x1080        |
| Image Format     | .png, .jpg       |
| Video Format     | .mp4             |
| Legend           |                  |