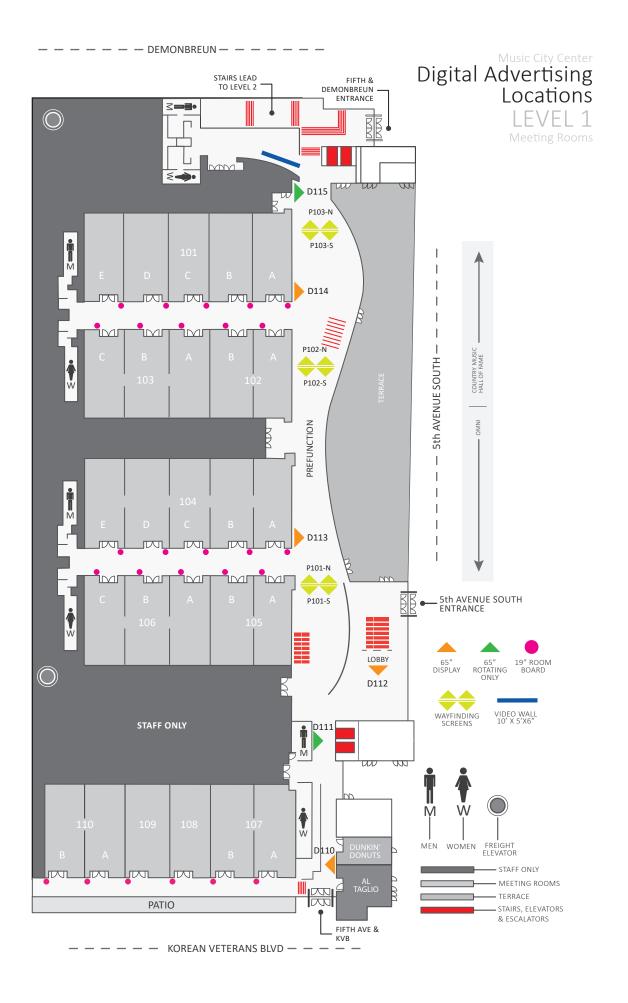

#### 65" Display

Our digital signage system offers thirtysix 65" High Definition displays throughout the Music City Center. These displays are strategically located adjacent to meeting areas, public spaces, entrances/exits and exhibit halls to help you reach your target audience. Advertising may be purchased for any length of time dependent on in-house events. Please see pages 9 -14 for location and pricing.

#### Room Board Display

The Room Board a valuable digital tool for displaying essential meeting information. Every meeting room in our facility is equipped with a Room Board Display. Music City Center customers have complimentary access to these displays (pictured on right) with the rental of their meeting space to display basic meeting information within a provided template. Custom options are available. For locations and custom pricing see pages 9 - 14.

### Wayfinding Pods

Our Wayfinding Pods can be found hanging throughout the facility in major corridors and concourses to assist visitors in navigating throughout the Music City Center. These pods are composed of four 65" screens, two on each side. They are capable of displaying different images/ videos on each screen, or a large image/video across both screens For locations and pricing see pages 9-14.