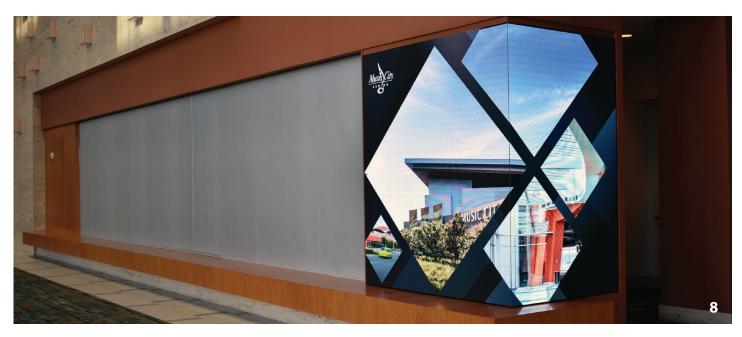

Video Wall Display - Level 1

This significant display unit is positioned on the entrance wall of 5th & Demonbreun St. It is the first thing visitors see as they enter Music City Center from that entrance. Capable of handling all types of media including audio, the Video Wall is an exceptional tool for creating a memorable audio/visual impact. For location and pricing see pages 9-14.

| Video Wall - Level 1 | Specifications |
|----------------------|----------------|
| Size                 | 10' x 5'6"     |
| Total Number         | 1              |
| Pixel Dimensions     | 1920x1080      |
| Image Format         | .png, .jpg     |
| Video Format         | .mp4           |
| Legend               |                |