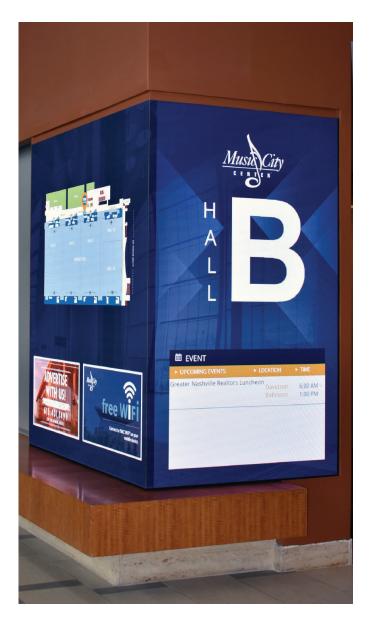

#### **Corner Wraps**

Our corner wrap digital displays are located outside Exhibit Halls B, C and D. Visible from both directions of the concourse as well as from the exterior on Demonbreun St., the corner wraps are beneficical companions to the Exhibit Hall Dormers for displaying event information and directing visitors into the exhibit halls. These displays can be divided into multiple sections and customized to fit your needs. For locations and pricing see pages 9-14.

| Corner Wraps                         | Specifications                    |
|--------------------------------------|-----------------------------------|
| Total Size<br>Side A<br>Side B       | 7′ x 10′<br>7′ x 6′<br>7′ x 4′    |
| Total Number                         | 3                                 |
| Pixel Dimensions<br>Side A<br>Side B | 1600x1080<br>960x1080<br>640x1080 |
| Image Format                         | .png, .jpg                        |
| Video Format                         | .mp4                              |
| Legend                               |                                   |