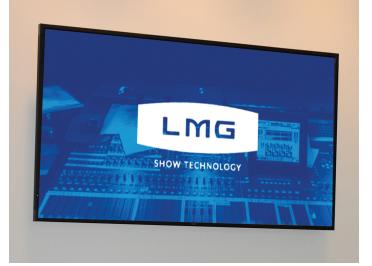

#### 65" Display

Our digital signage system offers thirtysix 65" High Definition displays throughout the Music City Center. These displays are strategically located adjacent to meeting areas, public spaces, entrances/exits and exhibit halls to help you reach your target audience. Advertising may be purchased for any length of time dependent on in-house events. Please see pages 9 -14 for location and pricing.

| 65″              | Specifications |
|------------------|----------------|
| Size             | 65″            |
| Total Number     | 36             |
| Pixel Dimensions | 1920x1080      |
| Image Format     | .png, .jpg     |
| Video Format     | .mp4           |
| Legend           |                |