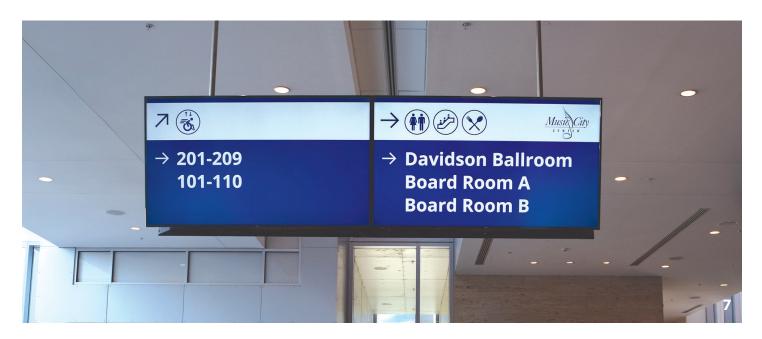

#### Room Board Display

The Room Board a valuable digital tool for displaying essential meeting information. Every meeting room in our facility is equipped with a Room Board Display. Music City Center customers have complimentary access to these displays (pictured on right) with the rental of their meeting space to display basic meeting information within a provided template. Custom options are available. For locations and custom pricing see pages 9 - 14.

| Room Board       | Specifications |
|------------------|----------------|
| Size             | 19″            |
| Total Number     | 60             |
| Pixel Dimensions | 1280 x1024     |
| Image Format     | .png, .jpg     |
| Video Format     | Not Available  |
| Legend           | •              |