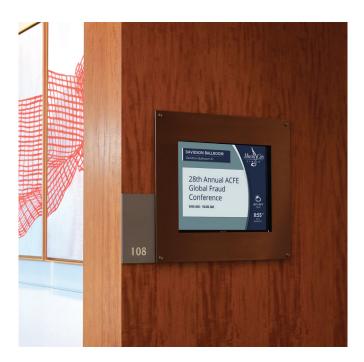

#### Room Board Display

The Room Board a valuable digital tool for displaying essential meeting information. Every meeting room in our facility is equipped with a Room Board Display. Music City Center customers have complimentary access to these displays (pictured on right) with the rental of their meeting space to display basic meeting information within a provided template. Custom options are available. For locations and custom pricing see pages 9 - 14.

| Room Board       | Specifications |
|------------------|----------------|
| Size             | 19″            |
| Total Number     | 60             |
| Pixel Dimensions | 1280 x1024     |
| Image Format     | .png, .jpg     |
| Video Format     | Not Available  |
| Legend           | •              |