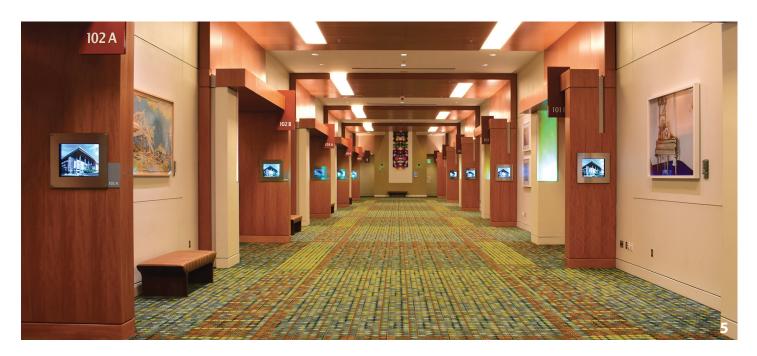

### Wayfinding Pods

Our Wayfinding Pods can be found hanging throughout the facility in major corridors and concourses to assist visitors in navigating throughout the Music City Center. These pods are composed of four 65" screens, two on each side. They are capable of displaying different images/ videos on each screen, or a large image/video across both screens For locations and pricing see pages 9-14.

| Wayfinding Pods  | Specifications   |
|------------------|------------------|
| Size             | 4 - 65" Displays |
| Total Number     | 17               |
| Pixel Dimensions | 3840x1080        |
| Image Format     | .png, .jpg       |
| Video Format     | .mp4             |
| Legend           |                  |