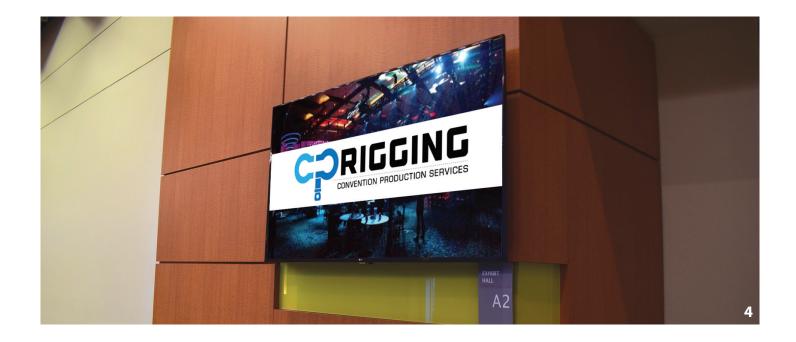

#### 65" Display

Our digital signage system offers thirtysix 65" High Definition displays throughout the Music City Center. These displays are strategically located adjacent to meeting areas, public spaces, entrances/exits and exhibit halls to help you reach your target audience. Advertising may be purchased for any length of time dependent on in-house events. Please see pages 9 -14 for location and pricing.

| 65″              | Specifications |
|------------------|----------------|
| Size             | 65″            |
| Total Number     | 36             |
| Pixel Dimensions | 1920x1080      |
| Image Format     | .png, .jpg     |
| Video Format     | .mp4           |
| Legend           |                |