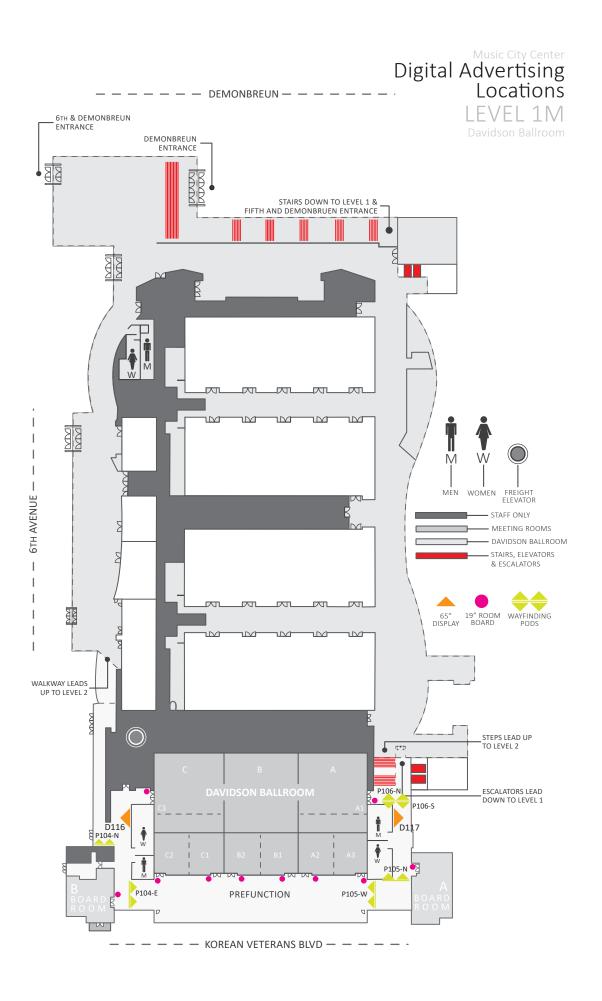

Video Wall Display - Level 1

This significant display unit is positioned on the entrance wall of 5th & Demonbreun St. It is the first thing visitors see as they enter Music City Center from that entrance. Capable of handling all types of media including audio, the Video Wall is an exceptional tool for creating a memorable audio/visual impact. For location and pricing see pages 9-14.

#### Video Wall Display - Level 4

The Level 4 Video Wall is located outside the Karl F. Dean Grand Ballroom. Hanging adjacent to an overlook of the Music City Center main concourse on Level 3, this Video Wall provides an excellent branding opportunity for customers who have event space on Level 4. For location and pricing see pages 9-14.

### Wayfinding Pods

Our Wayfinding Pods can be found hanging throughout the facility in major corridors and concourses to assist visitors in navigating throughout the Music City Center. These pods are composed of four 65" screens, two on each side. They are capable of displaying different images/ videos on each screen, or a large image/video across both screens For locations and pricing see pages 9-14.