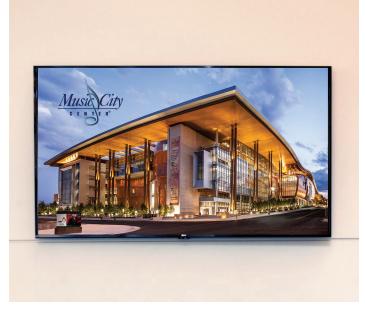

#### 65" Display

Our digital signage system offers thirtysix 65" High Definition displays throughout the Music City Center. These displays are strategically located adjacent to meeting areas, public spaces, entrances/exits and exhibit halls to help you reach your target audience. Advertising may be purchased for any length of time dependent on in-house events. Please see pages 9 -14 for location and pricing.

| 65″              | Specifications |
|------------------|----------------|
| Size             | 65″            |
| Total Number     | 36             |
| Pixel Dimensions | 1920x1080      |
| Image Format     | .png, .jpg     |
| Video Format     | .mp4           |
| Legend           |                |