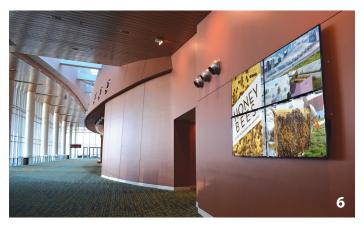

## **Exhibit Hall Dormers**

Towering from above the Level 3 Concourse, our Exhibit Hall Dormers are the largest screens in the Music City Center. These notable 7'x 14' vertical displays are visible from the third and fourth floors as well as from the exterior on Demonbreun St. The screens can be displayed full size or divided into one, two or three sections allowing for creative customization. In addition to supporting stills and video, the Dormers can also display live video feeds. For locations and pricing see pages 9-14.

| Dormer - Exhibit Hall B, C, D | Specifications |
|-------------------------------|----------------|
| Size                          | 156″           |
| Pixel Dimensions              | 576x1152       |
| Image Format                  | .png, .jpg     |
| Video Format                  | .mp4           |
| Legend                        |                |