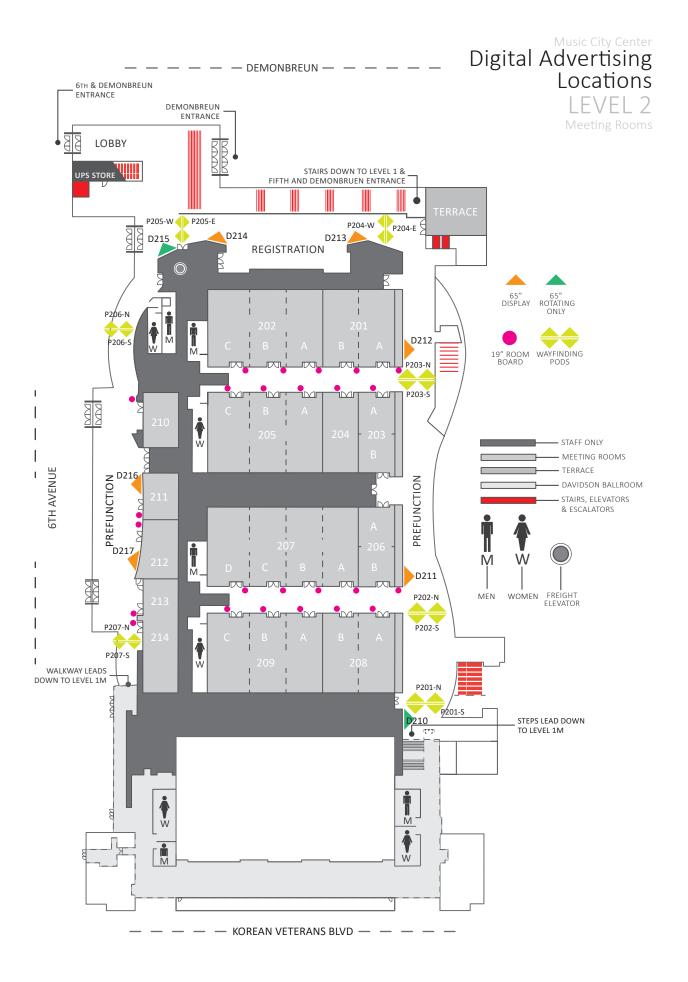

#### 65" Display

Our digital signage system offers thirtysix 65" High Definition displays throughout the Music City Center. These displays are strategically located adjacent to meeting areas, public spaces, entrances/exits and exhibit halls to help you reach your target audience. Advertising may be purchased for any length of time dependent on in-house events. Please see pages 9 -14 for location and pricing.

| 65″              | Specifications |
|------------------|----------------|
| Size             | 65″            |
| Total Number     | 36             |
| Pixel Dimensions | 1920x1080      |
| Image Format     | .png, .jpg     |
| Video Format     | .mp4           |
| Legend           |                |

#### Room Board Display

The Room Board a valuable digital tool for displaying essential meeting information. Every meeting room in our facility is equipped with a Room Board Display. Music City Center customers have complimentary access to these displays (pictured on right) with the rental of their meeting space to display basic meeting information within a provided template. Custom options are available. For locations and custom pricing see pages 9 - 14.

| Room Board       | Specifications |
|------------------|----------------|
| Size             | 19″            |
| Total Number     | 60             |
| Pixel Dimensions | 1280 x1024     |
| Image Format     | .png, .jpg     |
| Video Format     | Not Available  |
| Legend           | •              |

### Wayfinding Pods

Our Wayfinding Pods can be found hanging throughout the facility in major corridors and concourses to assist visitors in navigating throughout the Music City Center. These pods are composed of four 65" screens, two on each side. They are capable of displaying different images/ videos on each screen, or a large image/video across both screens For locations and pricing see pages 9-14.

| Wayfinding Pods  | Specifications   |
|------------------|------------------|
| Size             | 4 - 65" Displays |
| Total Number     | 17               |
| Pixel Dimensions | 3840x1080        |
| Image Format     | .png, .jpg       |
| Video Format     | .mp4             |
| Legend           |                  |