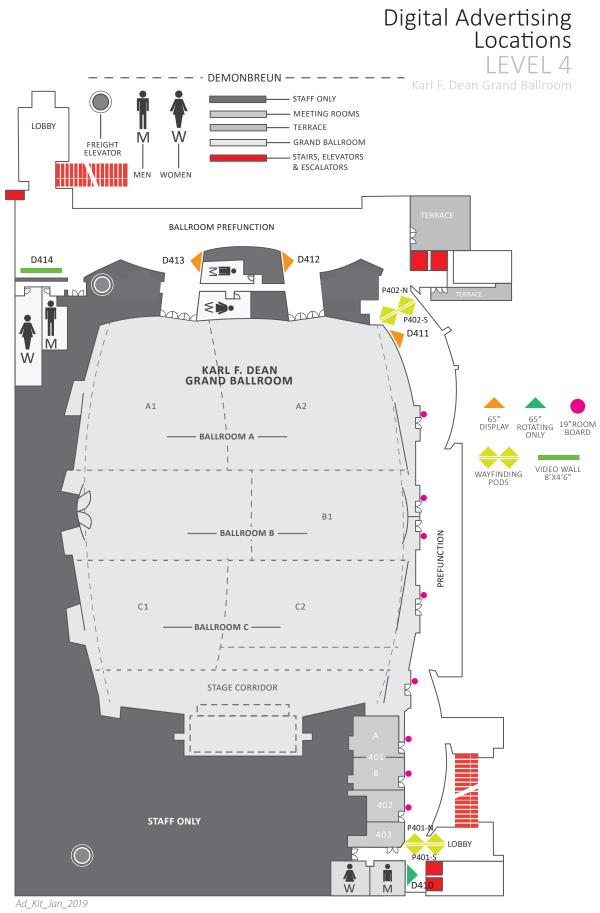

#### 65" Display

Our digital signage system offers thirtysix 65" High Definition displays throughout the Music City Center. These displays are strategically located adjacent to meeting areas, public spaces, entrances/exits and exhibit halls to help you reach your target audience. Advertising may be purchased for any length of time dependent on in-house events. Please see pages 9 -14 for location and pricing.

| 65″              | Specifications |
|------------------|----------------|
| Size             | 65″            |
| Total Number     | 36             |
| Pixel Dimensions | 1920x1080      |
| Image Format     | .png, .jpg     |
| Video Format     | .mp4           |
| Legend           |                |

#### Video Wall Display - Level 4

The Level 4 Video Wall is located outside the Karl F. Dean Grand Ballroom. Hanging adjacent to an overlook of the Music City Center main concourse on Level 3, this Video Wall provides an excellent branding opportunity for customers who have event space on Level 4. For location and pricing see pages 9-14.

### Wayfinding Pods

Our Wayfinding Pods can be found hanging throughout the facility in major corridors and concourses to assist visitors in navigating throughout the Music City Center. These pods are composed of four 65" screens, two on each side. They are capable of displaying different images/ videos on each screen, or a large image/video across both screens For locations and pricing see pages 9-14.

| Wayfinding Pods  | Specifications   |
|------------------|------------------|
| Size             | 4 - 65" Displays |
| Total Number     | 17               |
| Pixel Dimensions | 3840x1080        |
| Image Format     | .png, .jpg       |
| Video Format     | .mp4             |
| Legend           |                  |