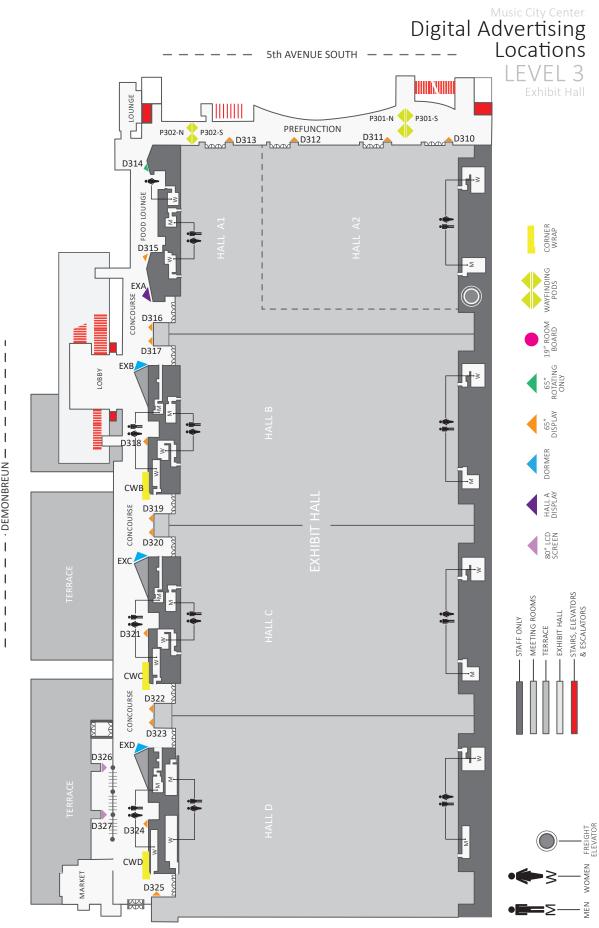

## **Exhibit Hall Dormers**

Towering from above the Level 3 Concourse, our Exhibit Hall Dormers are the largest screens in the Music City Center. These notable 7'x 14' vertical displays are visible from the third and fourth floors as well as from the exterior on Demonbreun St. The screens can be displayed full size or divided into one, two or three sections allowing for creative customization. In addition to supporting stills and video, the Dormers can also display live video feeds. For locations and pricing see pages 9-14.

| Dormer - Exhibit Hall B, C, D | Specifications |
|-------------------------------|----------------|
| Size                          | 156″           |
| Pixel Dimensions              | 576x1152       |
| Image Format                  | .png, .jpg     |
| Video Format                  | .mp4           |
| Legend                        |                |

| Exhibit Hall A Display | Specifications |
|------------------------|----------------|
| Size                   | 90″            |
| Pixel Dimensions       | 1080x1920      |
| Image Format           | .png, .jpg     |
| Video Format           | .mp4           |
| Legend                 |                |

#### **Corner Wraps**

Our corner wrap digital displays are located outside Exhibit Halls B, C and D. Visible from both directions of the concourse as well as from the exterior on Demonbreun St., the corner wraps are beneficical companions to the Exhibit Hall Dormers for displaying event information and directing visitors into the exhibit halls. These displays can be divided into multiple sections and customized to fit your needs. For locations and pricing see pages 9-14.

| Corner Wraps                         | Specifications                    |
|--------------------------------------|-----------------------------------|
| Total Size<br>Side A<br>Side B       | 7′ x 10′<br>7′ x 6′<br>7′ x 4′    |
| Total Number                         | 3                                 |
| Pixel Dimensions<br>Side A<br>Side B | 1600x1080<br>960x1080<br>640x1080 |
| Image Format                         | .png, .jpg                        |
| Video Format                         | .mp4                              |
| Legend                               |                                   |