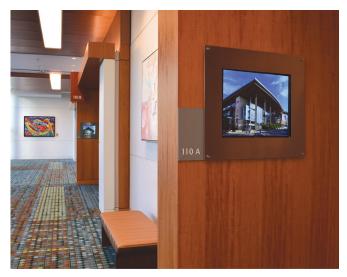

#### Room Board Display

The Room Board a valuable digital tool for displaying essential meeting information. Every meeting room in our facility is equipped with a Room Board Display. Music City Center customers have complimentary access to these displays (pictured on right) with the rental of their meeting space to display basic meeting information within a provided template. Custom options are available. For locations and custom pricing see pages 9 - 14.

| Room Board       | Specifications |
|------------------|----------------|
| Size             | 19″            |
| Total Number     | 60             |
| Pixel Dimensions | 1280 x1024     |
| Image Format     | .png, .jpg     |
| Video Format     | Not Available  |
| Legend           | •              |