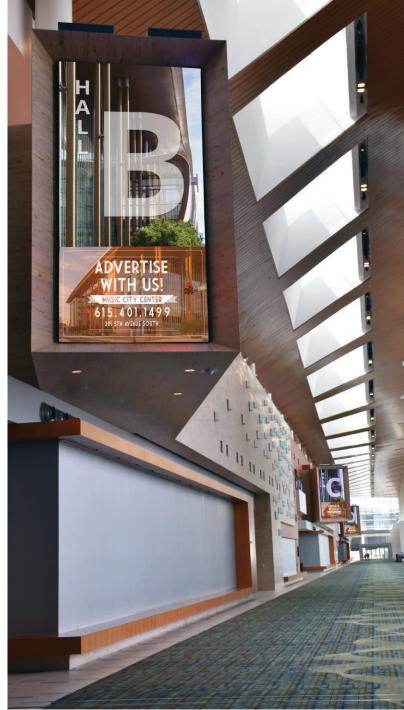

#### **Exhibit Hall Dormers**

The brand new LED Screens outside the Exhibit Hall are the largest screens in the facility and can be seen from the third and fourth floors as well as from the exterior on the Demonbreun side of the building. The screens can be divided into one, two or three sections depending on size and budget and content can be video or high definition static image. For locations and pricing see pages 8 - 13.

#### Hall B,C,D LED Displays

Size: 156.5 in Monitor (7.5  $\times$  14 ft.) Dimensions: 576  $\times$  1152 pixels 96 dpi File type for static advertising: .png, .jpeg