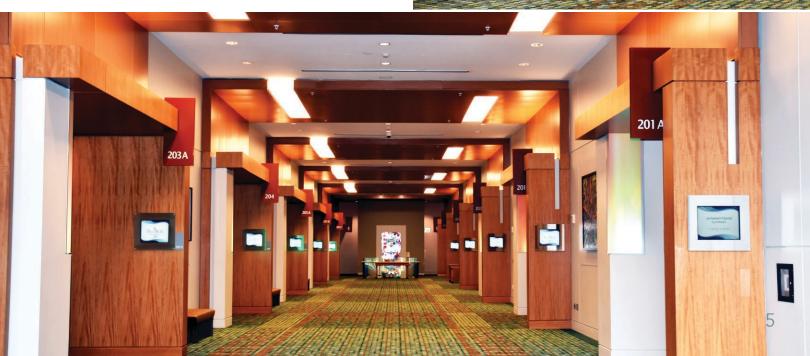

#### Wayfinding Signage

The new LED pods are located throughout the facility in major corridors and concourses to assist with wayfinding and event location. These pods are made up of four 65" screens. They are capable of displaying different images on each screen or a large image across both screens as well as video. For locations and pricing see pages 8 - 13.

Number: 68

Size: 65" per display

Dimensions: 1920 x 1080 pixels for one screen or 3840 x 1080 for both screens, 96

dpi

File type for static advertising: .png,

.jpeg