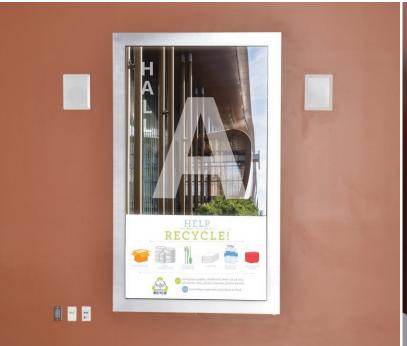

#### Hall A

Size: 90 in Monitor

Dimensions: 1080 x 1920 pixels 96 dpi File type for static advertising: .png, .jpeg

File type for video: .mp4