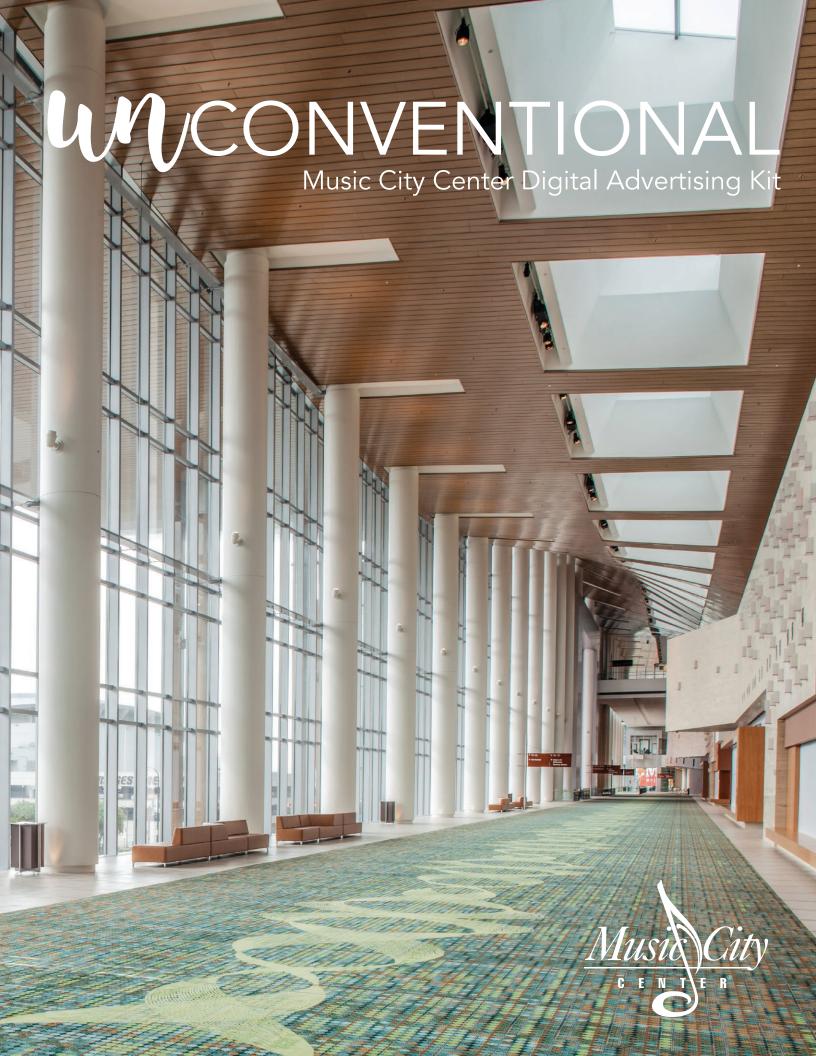

# Music City Center's Sponsorship and Advertising Opportunities

The Music City Center is proud to present the Unconventional Advertising Program, which offers clients and local businesses the opportunity to purchase advertising inside the 1.2 million square foot facility. Through the use of the Music City Center's extensive digital signage options, customers can customize and tailor the message and location to meet their specific needs and timeline.

The Advertising Program was developed to assist customers, exhibitors and local businesses develop new and creative ways to reach potential customers. With an average of 600,000 people coming through the Music City Center annually, these messages will be seen by hundreds of local and out-of-town visitors daily. If you are interested in advertising at the Music City Center or have any questions regarding the digital signage opportunities, please contact: