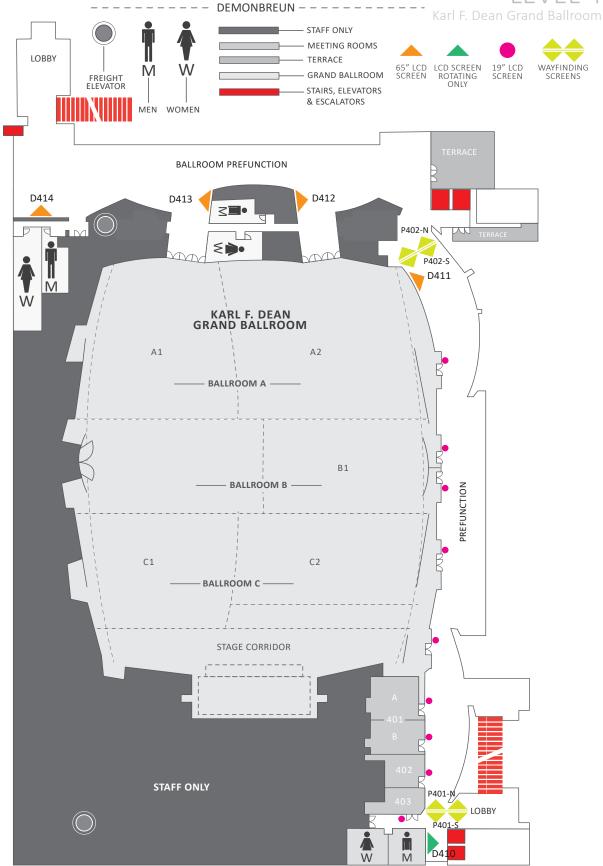

Side B: 7' x 4'

Total: 7' x 10'

Dimensions: Side A: 960 x 1080, Side B: 640 x 1080, Total: 1600 x 1080, 96 dpi

File type for static advertising: .png,

.jpeg





- KOREAN VETERANS BLVD - - -

## Digital Advertising Locations --- DEMONBREUN -6TH & DEMONBREUN ENTRANCE DEMONBREUN ENTRANCE STAIRS DOWN TO LEVEL 1 & FIFTH AND DEMONBRUEN ENTRANCE RE M MFREIGHT ELEVATOR MEN WOMEN 6TH AVENUE -STAFF ONLY MEETING ROOMS TERRACE DAVIDSON BALLROOM STAIRS, ELEVATORS & ESCALATORS WAYFINDING SCREENS 65" LCD 19" LCD SCREEN SCREEN $\mathbf{w}$ WALKWAY LEADS UP TO LEVEL 2 STEPS LEAD UP TO LEVEL 2 P106-N ESCALATORS LEAD DOWN TO LEVEL 1 P106-S D115 P104-N D116 P105-N

P104-E

**PREFUNCTION** 

KOREAN VETERANS BLVD - - - - -

P105-W

KOREAN VETERANS BLVD  $\,-\,$ 

## Digital Advertising Locations

IFVFI 4



### **Price Sheet**

### Packages

| Level One                                                                                  | Total Loop                    | 1x Each                    | Total Buy-out                                      | Views/Hr.                                             |
|--------------------------------------------------------------------------------------------|-------------------------------|----------------------------|----------------------------------------------------|-------------------------------------------------------|
| 1 Video Wall (5th Ave Level 1)<br>5 LCD Monitors (Lobby Level 1)<br>12 Wayfinding Displays | 180 sec<br>180 sec<br>180 sec | 10 sec<br>10 sec<br>10 sec | 100 seconds ea<br>100 seconds ea<br>100 seconds ea | 20 x per 10 sec<br>20 x