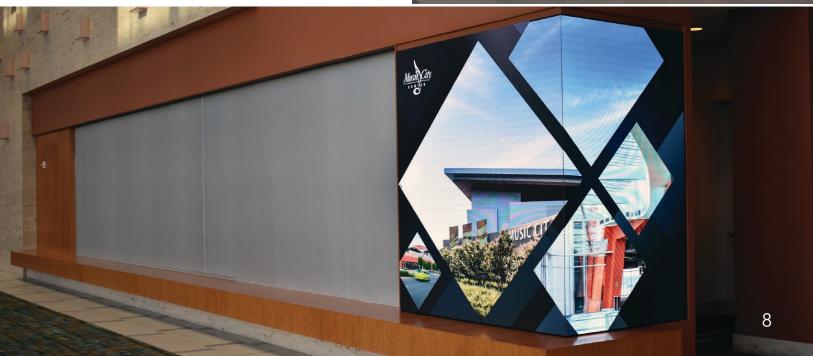

#### **Exhibit Hall Dormers**

The brand new LED Screens outside the Exhibit Hall are the largest screens in the facility and can be seen from the third and fourth floors as well as from the exterior on the Demonbreun side of the building. The screens can be divided into one, two or three sections depending on size and budget and content can be video or high definition static image. For locations and pricing see pages 8 - 13.

#### Corner Wraps

The brand new LED corner wrap screens are located outside the Exhibit Hall and visible from the both directions of the concourse as well as from the exterior on the Demonbreun side of the building. The screens may be divided into multiple sections depending on size and budget and content can be video or high definition static image. For locations and pricing see pages 8 – 13.

Number: 3

Size: Side A: 7' x 6', Side B: 7' x 4'

Total: 7' x 10'

Dimensions: Side A: 960 x 1080, Side B: 640 x 1080, Total: 1600 x 1080, 96 dpi

File type for static advertising: .png,

.jpeg

- KOREAN VETERANS BLVD - - -