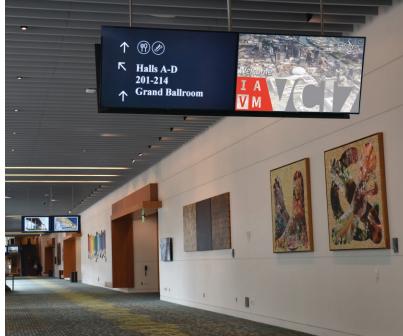

#### Wayfinding Signage

The new LED pods are located throughout the facility in major corridors and concourses to assist with wayfinding and event location. These pods are made up of four 65" screens. They are capable of displaying different images on each screen or a large image across both screens as well as video. For locations and pricing see pages 8 - 13.

Number: 68

Size: 65" per display

Dimensions: 1920 x 1080 pixels for one screen or 3840 x 1080 for both screens, 96

dpi

File type for static advertising: .png,

.jpeg