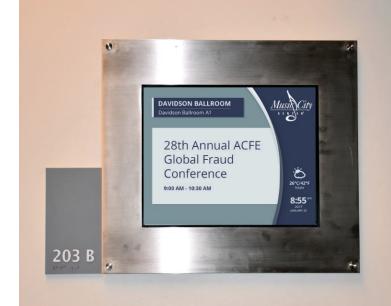

#### LCD 19" Screens

Every meeting room in the facility has a 19" LCD screen by the door to display information about the meeting or office. Customers of the Music City Center will have access to these room monitors with their rental of the meeting space. The template pictured is free of charge but custom options are available. For locations and pricing see pages 8 - 13.

Number: 60 Size: 19"

Dimensions: 1280 x 1024 pixels 96 dpi File type for static advertising: .png,

.jpeg