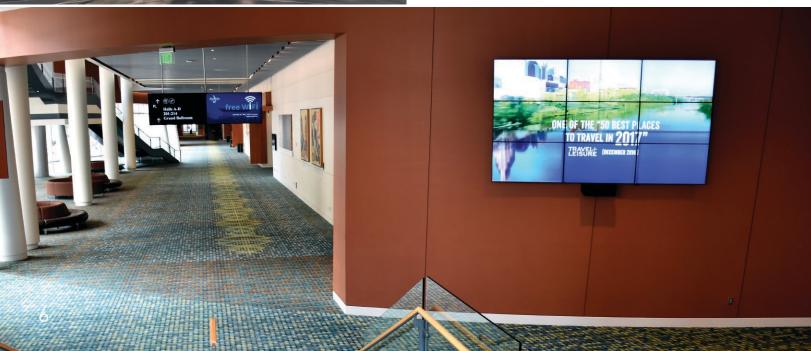

#### Video Wall

While video can be displayed on various screens throughout the facility, there is one large screen by the 5th and Demonbreun entrance (pictured left) that displays only video and is the first thing visitors see as they enter the building from that entrance. For locations and pricing see pages 8 - 13.

Number: 1

Size: 10' x 5'6"

Dimensions: 1920 x 1080

File type for static advertising: .png,

.jpeg