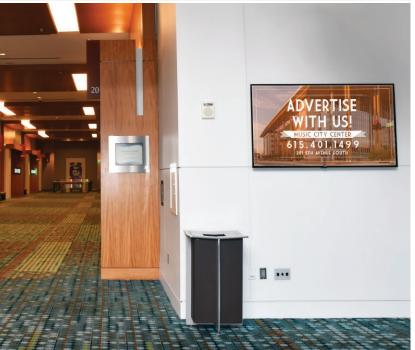

#### LCD 65" Screens

The indoor digital signage system offers 36 static image LCD screens throughout the facility. All content on the screens is displayed in high definition. Advertising may be purchased on any number of screens for any length of time, dependent on the events in-house. For locations and pricing see pages 8 - 13.

Number: 36

Size: 65"

Dimensions: 1920 x 1080 pixels 96 dpi File type for static advertising: .png,

.jpeg