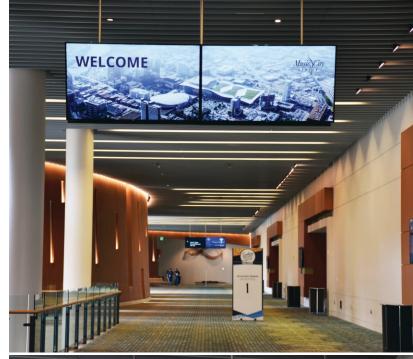

#### **Exhibit Hall Dormers**

The brand new LED Screens outside the Exhibit Hall are the largest screens in the facility and can be seen from the third and fourth floors as well as from the exterior on the Demonbreun side of the building. The screens can be divided into one, two or three sections depending on size and budget and content can be video or high definition static image. For locations and pricing see pages 8 - 13.

#### Hall A

Size: 90 in Monitor

Dimensions: 1080 x 1920 pixels 96 dpi File type for static advertising: .png, .jpeg

File type for video: .mp4