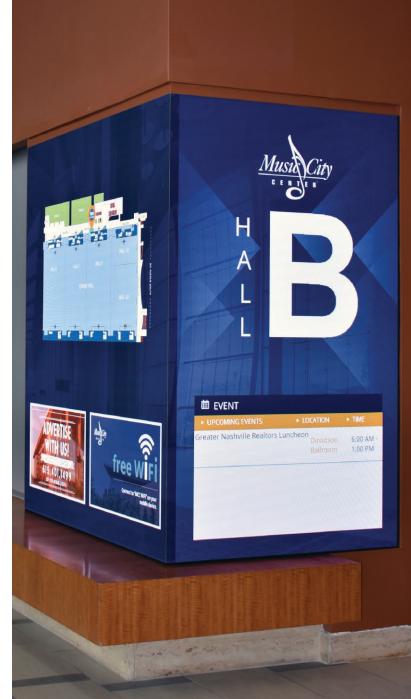

#### LCD 19" Screens

Every meeting room in the facility has a 19" LCD screen by the door to display information about the meeting or office. Customers of the Music City Center will have access to these room monitors with their rental of the meeting space. The template pictured is free of charge but custom options are available. For locations and pricing see pages 8 - 13.